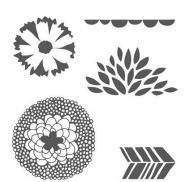

## **STAMP SETS**

**Banner Blast** 133551 – wood mount <del>(\$19.95)</del> 133554 – clear mount <del>(\$13.95)</del>

**Petal Parade** 133599 – wood mount ((\$<del>17.95</del>) 133602 – clear mount (\$<del>13.95</del>)