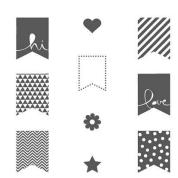

## **STAMP SETS**

**Banner Blast** 133551 – wood mount <del>(\$19.95)</del> 133554 – clear mount <del>(\$13.95)</del>

**Petal Parade** 133599 – wood mount ((\$<del>17.95</del>) 133602 – clear mount (\$<del>13.95</del>)