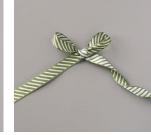

Mossy Meadow 3/8" Diagonal Stripe Ribbon [153542] <del>\$7.50</del> **50% OFF | \$3.75** 

Real Red 3/16" Braided Linen Trim [153546] <del>\$7.00</del> **50% OFF | \$3.50** 

Mini Coffee Carrier [153508] <del>\$5.00</del> **50% OFF | \$2.50** 