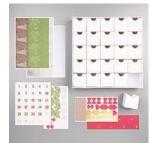

Most Wonderful Time Product Medley [150705] <del>\$70.00</del> **20% OFF | \$56.00** 

Most Wonderful Time Product Medley Refill [151270] <del>\$55.00</del> **20% OFF | \$20.80** 

Glitter Star Ornaments [153543] <del>\$8.00</del> **50% OFF | \$4.00** 

Mossy Meadow 3/8" Diagonal Stripe Ribbon [153542] <del>\$7.50</del> **50% OFF | \$3.75** 

Real Red 3/16" Braided Linen Trim [153546] <del>\$7.00</del> **50% OFF | \$3.50** 

Mini Coffee Carrier [153508] <del>\$5.00</del> **50% OFF | \$2.50** 