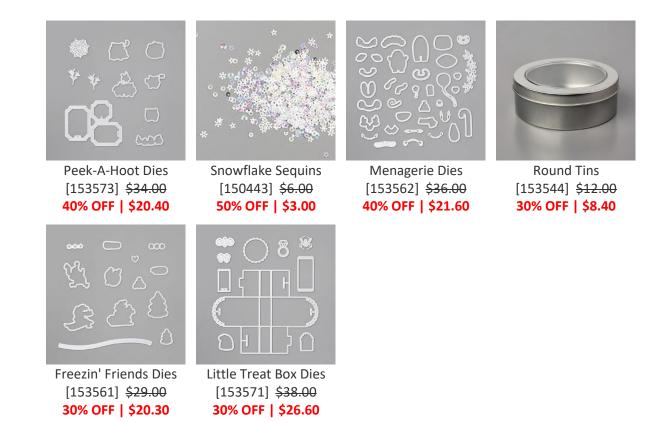

Acorn Trinkets [153552] <del>\$8.00</del> **50% OFF | \$4.00** 

Autumn Punch Pack [153609] <del>\$39.00</del> **20% OFF | \$31.20** 

Gathered Leaves Dies [150662] <del>\$26.00</del> **50% OFF | \$13.00** 

Autumn Wheelbarrow Dies [153568] <del>\$34.00</del> **30% OFF | \$23.80** 

Autumn Essentials Dies [153569] <del>\$34.00</del> **40% OFF | \$20.40** 

Iridescent Pearls [153549] <del>\$7.50</del> **50% OFF | \$3.75** 