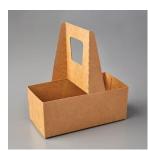

Mossy Meadow 3/8" Diagonal Stripe Ribbon [153542] <del>\$7.50</del> **50% OFF | \$3.75** 

Real Red 3/16" Braided Linen Trim [153546] <del>\$7.00</del> **50% OFF | \$3.50** 

Mini Coffee Carrier [153508] <del>\$5.00</del> **50% OFF | \$2.50** 