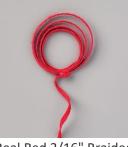

Mossy Meadow 3/8" Diagonal Stripe Ribbon [153542] <del>\$7.50</del> **50% OFF | \$3.75** 

Real Red 3/16" Braided Linen Trim [153546] <del>\$7.00</del> **50% OFF | \$3.50** 

Mini Coffee Carrier [153508] <del>\$5.00</del> **50% OFF | \$2.50** 