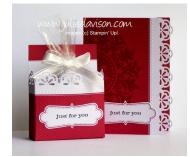

## Everyday Elegance Simply Sent Box

The Simply Sent Card Kits are a great way to make beautiful cards in a snap. With some Simple Scoring, you can turn this pre-printed card into an elegant gift box in just a few minutes!