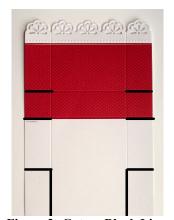

## **Directions:**

- 1. Put the laser cut decorative edge at the top of the Simply Scored Tool and score down the card at 1-1/8" and 4-3/8".
- 2. Turn the card 90 degrees and put the white end of the card against the left side of the scoring tool. At 2", score from the top and bottom edges up to the perpendicular score lines. The pre-printed card is already scored at 4 1/4". Score another line at 5-3/8".
- 3. Cut along the score lines on the side. Completely cut off the 2" side panels. (See Figure 2.)
- 4. Fold on all of the score lines and assemble the box using Sticky Strip.
- **5.** Fill with candy or a gift and add self-adhesive tag with stamped greeting on the front.

Figure 1: Score on Gray Lines

Figure 2: Cut on Black Lines