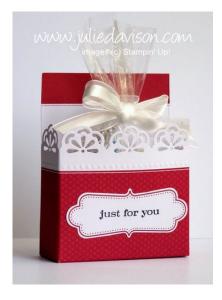

## Everyday Elegance Simply Sent Box

The Simply Sent Card Kits are a great way to make beautiful cards in a snap. With some Simple Scoring, you can turn this pre-printed card into an elegant gift box in just a few minutes!

## **Directions:**

- 1. Put the laser cut decorative edge at the top of the Simply Scored Tool and score down the card at 1-1/8" and 4-3/8".
- 2. Turn the card 90 degrees and put the white end of the card against the left side of the scoring tool. At 2", score from the top and bottom edges up to the perpendicular score lines. The pre-printed card is already scored at 4 1/4". Score another line at 5-3/8".
- 3. Cut along the score lines on the side. Completely cut off the 2" side panels. (See Figure 2.)
- 4. Fold on all of the score lines and assemble the box using Sticky Strip.
- **5.** Fill with candy or a gift and add self-adhesive tag with stamped greeting on the front.