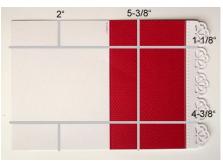

## **Directions:**

- 1. Put the laser cut decorative edge at the top of the Simply Scored Tool and score down the card at 1-1/8" and 4-3/8".
- 2. Turn the card 90 degrees and put the white end of the card against the left side of the scoring tool. At 2", score from the top and bottom edges up to the perpendicular score lines. The pre-printed card is already scored at 4 1/4". Score another line at 5-3/8".
- 3. Cut along the score lines on the side. Completely cut off the 2" side panels. (See Figure 2.)
- 4. Fold on all of the score lines and assemble the box using Sticky Strip.
- **5.** Fill with candy or a gift and add self-adhesive tag with stamped greeting on the front.

Figure 1: Score on Gray Lines

Figure 2: Cut on Black Lines