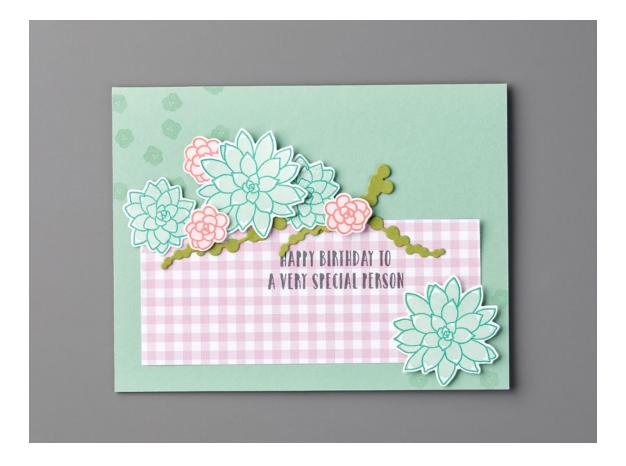

## **HAPPY BIRTHDAY CARD** (5-1/2" X 4-1/4") (14 x 11 cm)

## INSTRUCTIONS

- Stamp the sentiment in Basic Gray ink on a piece of Succulent Garden Designer Series Paper and adhere it to the front of the Mint Macaron card.
- Stamp the extra-small flower image repeatedly in Mint Macaron ink on the card front.
- Die cut trailing stems from Old Olive Cardstock using the Big Shot and Succulent Framelits<sup>™</sup> Dies. Adhere the trailing stems to the front of the card.
- 4. Stamp large, medium, and small flower solid images in Mint Macaron and Blushing Bride ink. Stamp outlines of large, medium, and small flowers over the solid images in Emerald Envy and Calypso Coral ink. Die cut the flowers using the Succulent Framelits Dies. Layer and adhere the flowers to the card using Stampin' Dimensionals<sup>®</sup>.

## SUPPLIES

Oh So Succulent (Si succulent/Sukkulente Akzente) Stamp Set; Whisper White Cardstock; Succulent Garden Cardstock Pack; Succulent Garden Designer Series Paper; Basic Gray, Blushing Bride, Calypso Coral, Emerald Envy, and Mint Macaron Classic Stampin' Pads®; Stampin' Dimensionals; Big Shot™; Succulent Framelits Dies