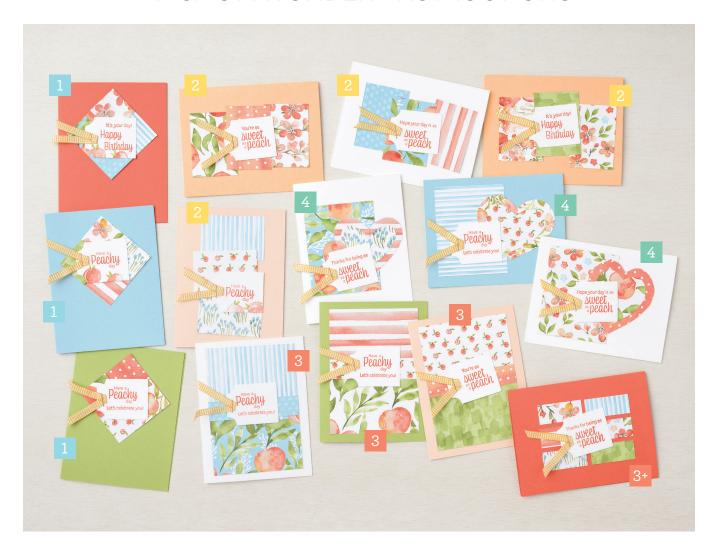

#### **DESIGN 1: CUBES (3 CARDS)**

- From left edge, cut DSP at 2-1/2" or 6.2 cm
- Cut again at 2-1/2" or 6.2 cm from bottom
- Cut a slit at 1-1/4"or 3.1 cm from the center of the cube—just over halfway
- 6 pieces; mix and match patterns and separate into pairs
- · Using slits, slide 2 cubes together
- · Fold back 2 flaps and adhere
- · If the cubes aren't the same size, trim the edges

#### **DESIGN 2: TRIO OF RECTANGLES (4 CARDS)**

- Cut remaining section in half-at 1-3/4" or 4.5 cm
- · 12 pieces; mix and match patterns and separate into trios
- · Adhere to cards

#### **DESIGN 3: TOP, BOTTOM, AND BELLY BAND (3 CARDS)**

- · On second piece, with a 3-1/2" or 9 cm width, from bottom edge, cut at 2-1/2" or 6.2 cm and again at 3/4" or 2 cm
- 6 large pieces; mix and match patterns and separate into pairs to make 3 cards
- · Mix and match patterns and create 3 belly bands (use remaining 3 pieces for additional card; see below)
- · Adhere to cards

### **DESIGN 3+: ADDITIONAL CARD (1 CARD)**

- · Cut the 3 remaining 3-1/2" x 3/4" or 9 x 2 cm pieces (left over from design above), in half
- · Mix and match patterns and adhere pieces to card

#### **DESIGN 4: HEARTS (3 CARDS)**

- · You have 6 pieces (2-3/4" or 7 cm) left
- · Select 3 pieces for background
- · Mix and match remaining three pieces for hearts
- · Fold in half
- · Cut a symmetrical heart, then cut another heart from the middle of the first heart
- · Flip the mini heart and re-insert into bigger one
- · Adhere pieces to cards

#### **GREETINGS AND EMBELLISHMENTS (ALL CARDS)**

- · Stamp, punch, and adhere preferred greetings to cards
- · Add ribbon or other embellishments