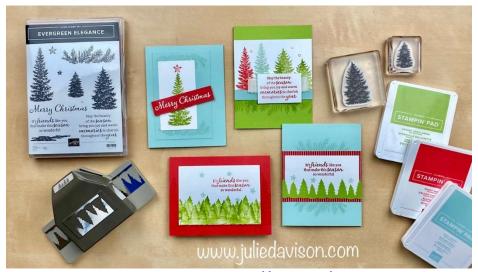

# Stampin' Up! Evergreen Elegance Cards

Watch Video on YouTube: https://youtu.be/k\_0mHTygh4c

#### Card #1

5 ½" x 8 ½" Pool Party Cardstock 3-1/8" x 4-3/4" Pool Party Cardstock 2" x 3-3/4" Basic White Cardstock ¾" x 3-3/8" Poppy Parade Cardstock

#### Card #2

5-1/2" x 8-1/2" Granny Apple Green Cardstock 3" x 4-1/4" Basic White Cardstock ½" x 4-1/4" Pool Party Cardstock 2-3/8" x 1-5/8" Basic White Cardstock

## Card #3

5-1/2" x 8-1/2" Poppy Parade Cardstock 3-1/4" x 4-1/2" Basic White Cardstock 4-1/4' x 5-1/2" Basic White Cardstock (to punch trees)

### Card #4

5-1/2" x 8-1/2" Pool Party Cardstock 2-3/4" x 4-1/4' Heartwarming Hugs DSP 2-1/4" x 4" Basic White Cardstock 1-1/2" x 5" Granny Apple Green Cardstock

Evergreen Elegance Bundle [155579]

Versamark Pad [102283]