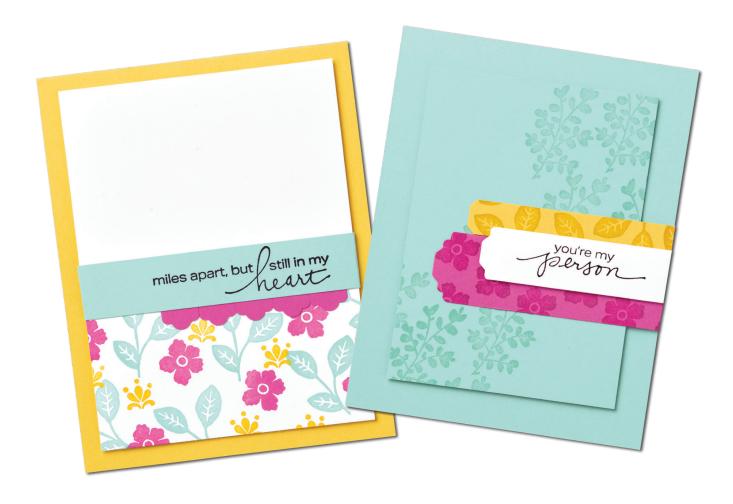

## MILES APART CARD

4-1/4" x 5-1/2" (10.8 x 14 cm)

- 1. Stamp the floral images in Daffodil Delight, Magenta Madness, and Pool Party ink on a piece of Whisper White Cardstock (3-3/4"  $\times$  5"; 9.5  $\times$  12.7 cm).
- 2. Stamp the sentiment in Jet Black StazOn ink on a piece of Pool Party Cardstock (3-3/4"  $\times$  3/4", 9.5  $\times$  1.9 cm).
- 3. Punch five pieces of Magenta Madness Cardstock (1/2"; 1.3 cm wide) using the smallest punch from the bundle to create five cardstock embellishments.
- 4. Layer and adhere the Pool Party and Magenta Madness pieces on the Whisper White Cardstock. Adhere the whole piece to the Daffodil Delight card using Stampin' Dimensionals.

## YOU'RE MY PERSON CARD

4-1/4" x 5-1/2" (10.8 x 14 cm)

- 1. Using the Pick a Punch options, punch the ends of Daffodil Delight (3-1/4"  $\times$  1/2"; 8.3  $\times$  1.3 cm), Magenta Madness (3-1/2"  $\times$  1"; 8.9  $\times$  2.5 cm), and Whisper White (3"  $\times$  3/4"; 7.6  $\times$  1.9 cm) cardstock strips.
- 2. Stamp leaf images in Daffodil Delight ink on the Daffodil Delight Cardstock strip. Stamp floral images in Magenta Madness ink on the Magenta Madness Cardstock strip. Stamp the sentiment on the Whisper White Cardstock strip using Jet Black StazOn ink.
- 3. Stamp images in Pool Party ink on a piece of Pool Party Cardstock (3-1/4" x 4-1/2"; 8.3 x 11.4 cm). Layer the stamped Pool Party Cardstock piece on the card front using Stampin' Dimensionals.
- 4. Adhere the stamped cardstock strips to the card front, using Stampin' Dimensionals to add the sentiment. Cut off any overhanging strips using Paper Snips or scissors.