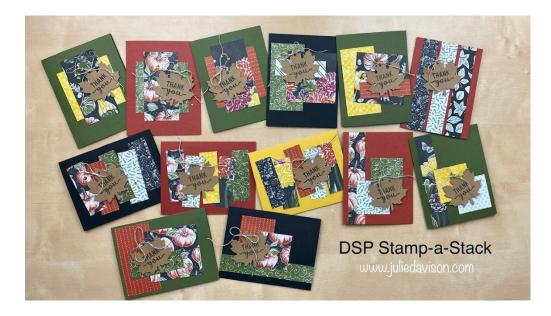

# **Designer Paper Stamp-a-Stack Card Class**

Gather supplies at home and follow along as we make 13 cards using versatile designer paper layouts!

### Supply List:

- (13) 5-1/2" x 8-1/2" Card Bases
- (6) 6" x 6" Designer Paper
- (13) Punched/Die Cut Tags
- Greeting Stamp + Ink Pad
- Additional stamped images, embellishments, & ribbon as desired
- Adhesive including Stampin' Dimensionals