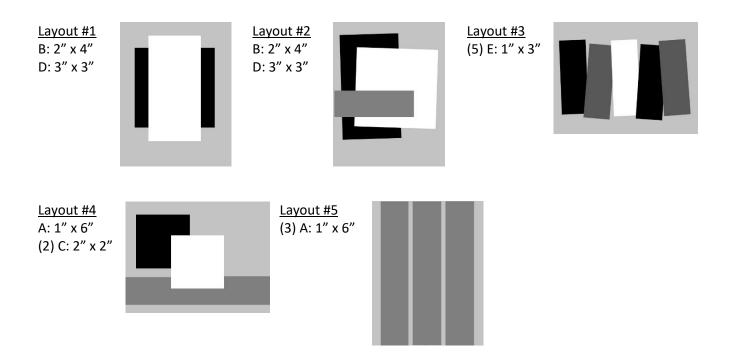

| A | B | D |   |   |
|---|---|---|---|---|
|   |   | E | E | E |

## 6" x 6" Cutting Template:

- A: 1" x 6"
- B: 2" x 4"
- C: 2" x 2"
- D: 3" x 3"
- E" (3) 1" x 3"

# **Cutting Instructions:**

- Cut at 1" for piece A.
- Cut 2" for pieces B & C. Then cut at 4"

• Cut remaining designer paper in half at 3". Then cut second half into three 1" sections.

## Card Layouts: